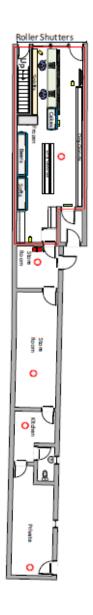

## Initial plan submitted with application:

| ses Premises                                                                                                                                                                                                                                               |
|------------------------------------------------------------------------------------------------------------------------------------------------------------------------------------------------------------------------------------------------------------|
| Drawing Details The purpose of this drawing is for the submission of a premise Stance Application  All Measurements have been drawn in millimeters.  This drawing is not be used for the intention of any building, shop fitting or construction purposes. |