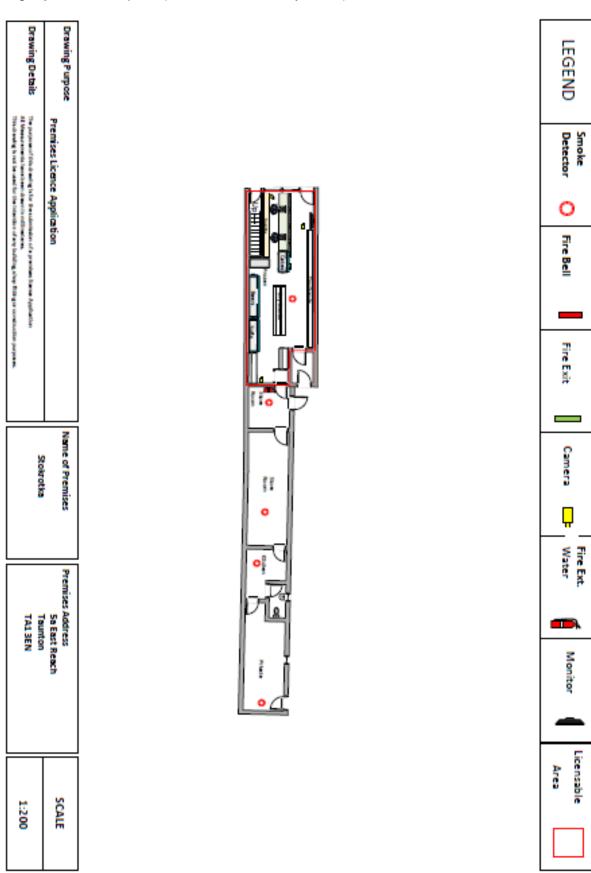

LEGEND Fire Exit Monitor

Slightly amended plan (submitted 18<sup>th</sup> May 2021) – removal of 'roller shutters':